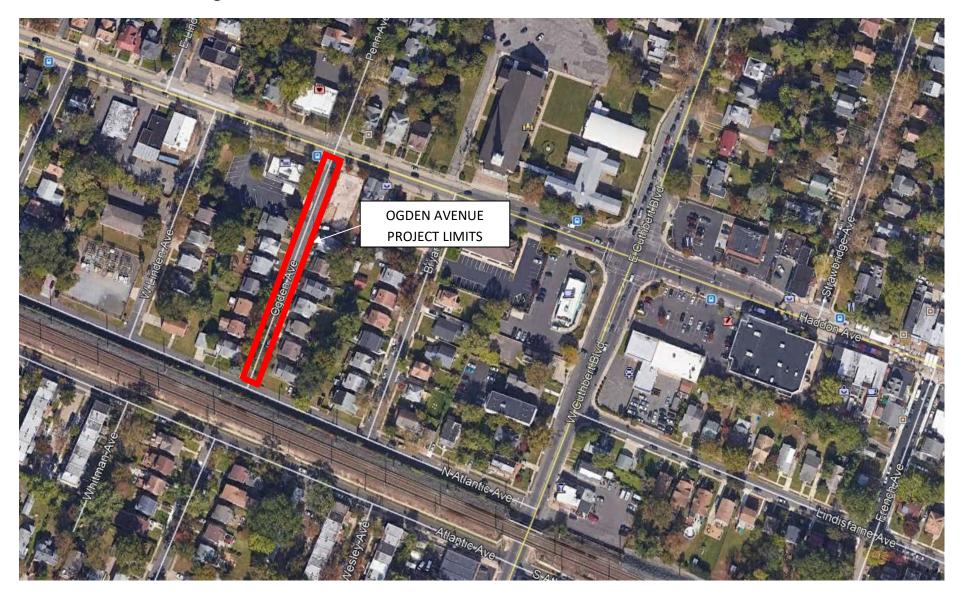

Belmont Avenue (Dayton Avenue to Lees Avenue)

Mansion Avenue (Lees Avenue to Lees Lane)

Irvin Avenue (Haddon Avenue to Atlantic Avenue)

Maple Avenue (Lawnside Avenue to Homestead Avenue)

Ogden Avenue (Haddon Avenue to Atlantic Avenue)