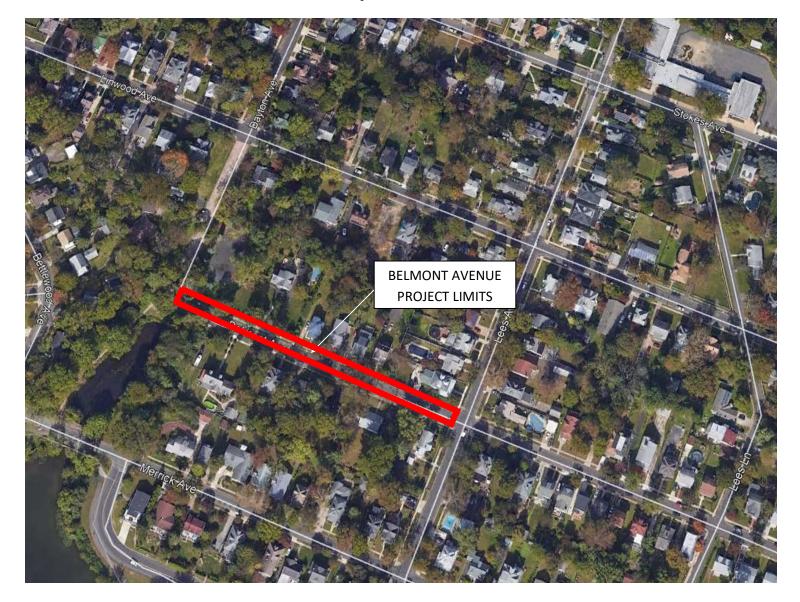

Belmont Avenue (Dayton Avenue to Lees Avenue)

Mansion Avenue (Lees Avenue to Lees Lane)

Irvin Avenue (Haddon Avenue to Atlantic Avenue)

Maple Avenue (Lawnside Avenue to Homestead Avenue)

Ogden Avenue (Haddon Avenue to Atlantic Avenue)