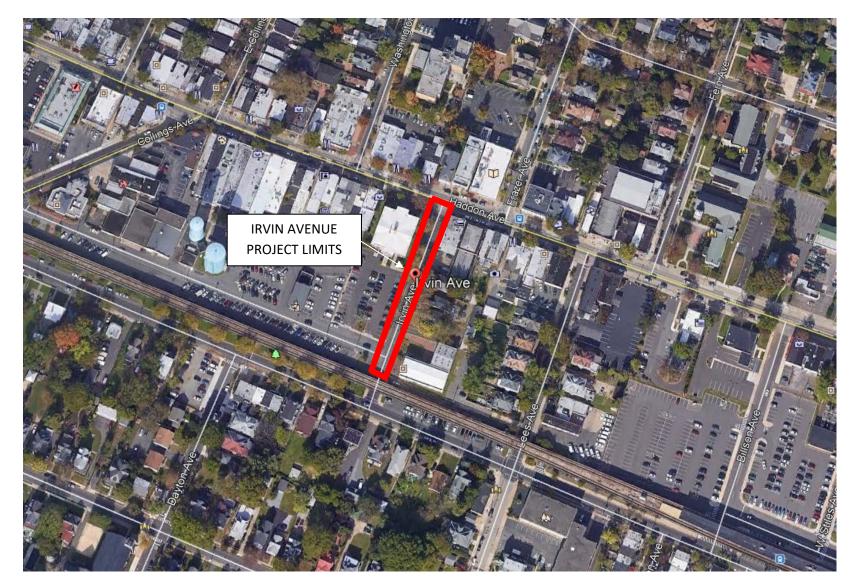

Belmont Avenue (Dayton Avenue to Lees Avenue)

Mansion Avenue (Lees Avenue to Lees Lane)

Irvin Avenue (Haddon Avenue to Atlantic Avenue)

Maple Avenue (Lawnside Avenue to Homestead Avenue)

Ogden Avenue (Haddon Avenue to Atlantic Avenue)