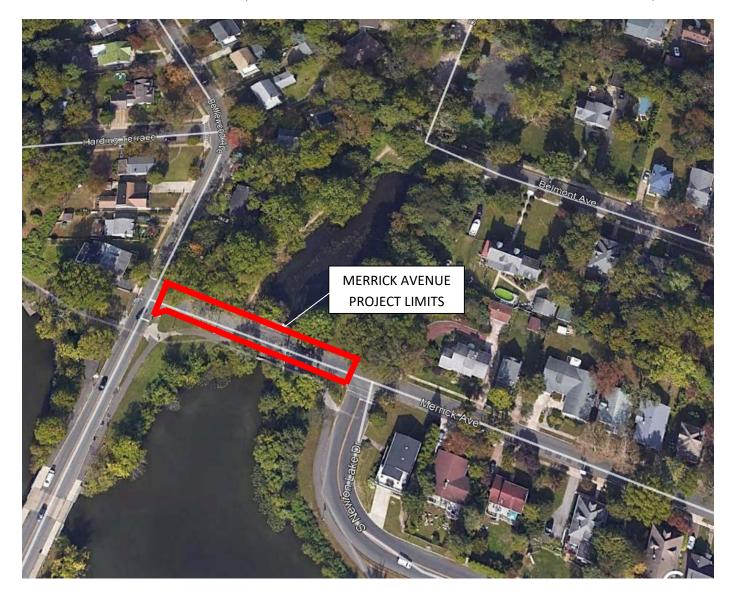

Thruway (Collings Avenue to Park Avenue)

Park Avenue (Collings Avenue to Thruway Avenue)

Wayne Avenue (Atlantic Avenue to Dwight Avenue)

Merrick Avenue (S. Newton Avenue to Bettlewood Avenue)

E. Coulter Avenue (Highland Avenue to S. Park Avenue)