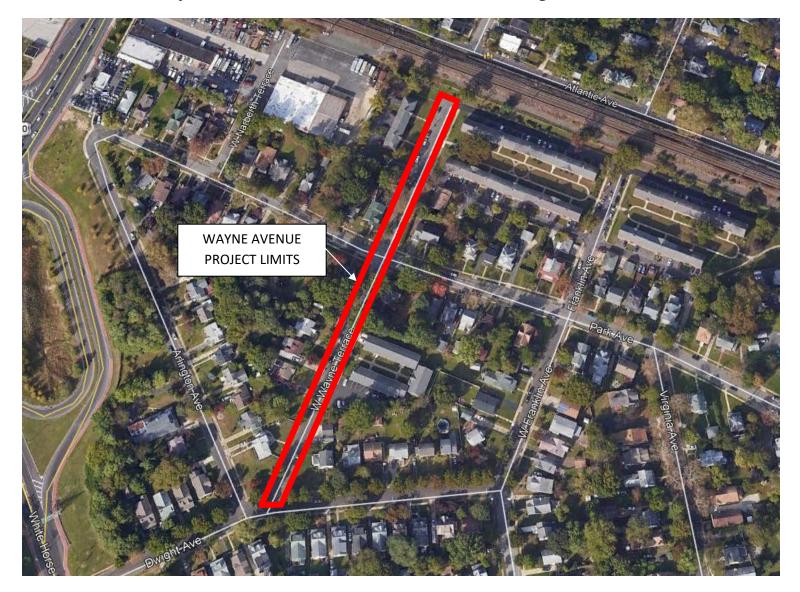

Thruway (Collings Avenue to Park Avenue)

Park Avenue (Collings Avenue to Thruway Avenue)

Wayne Avenue (Atlantic Avenue to Dwight Avenue)

Merrick Avenue (S. Newton Avenue to Bettlewood Avenue)

E. Coulter Avenue (Highland Avenue to S. Park Avenue)