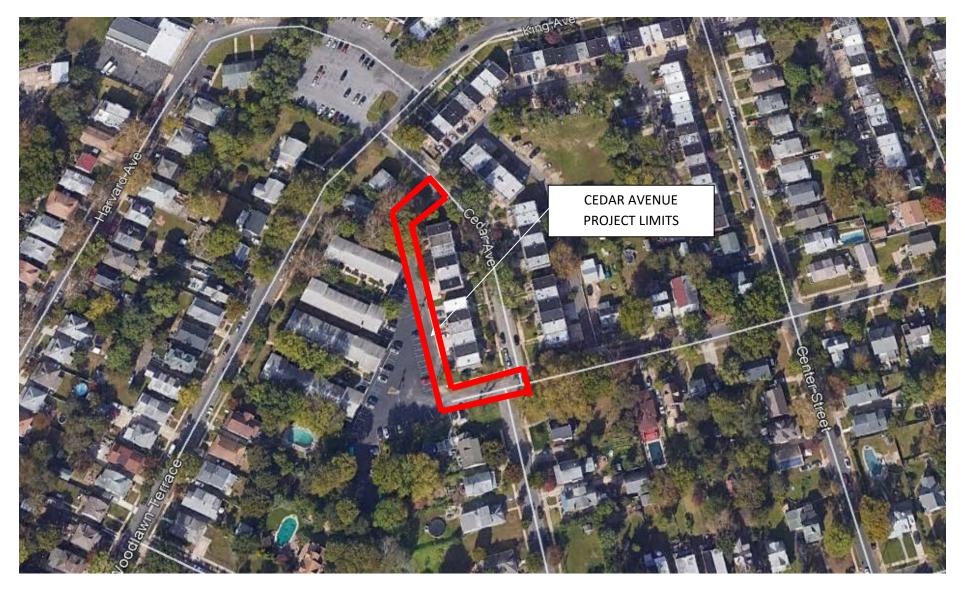

King Alley (Conger Avenue to End)

\*Contractor to maintain existing retaining wall\*

Cedar Avenue (King Avenue to Tatum Avenue)