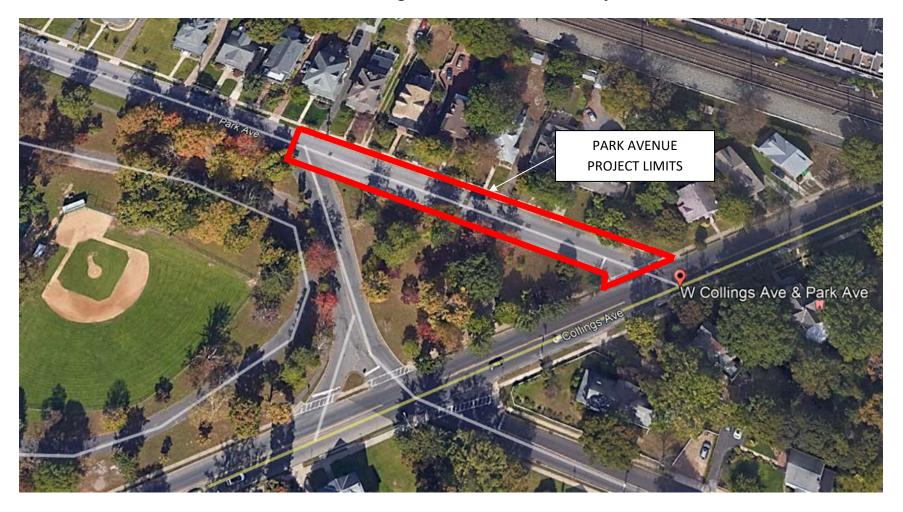

Thruway (Collings Avenue to Park Avenue)

Park Avenue (Collings Avenue to Thruway Avenue)

Wayne Avenue (Atlantic Avenue to Dwight Avenue)

Merrick Avenue (S. Newton Avenue to Bettlewood Avenue)

E. Coulter Avenue (Highland Avenue to S. Park Avenue)