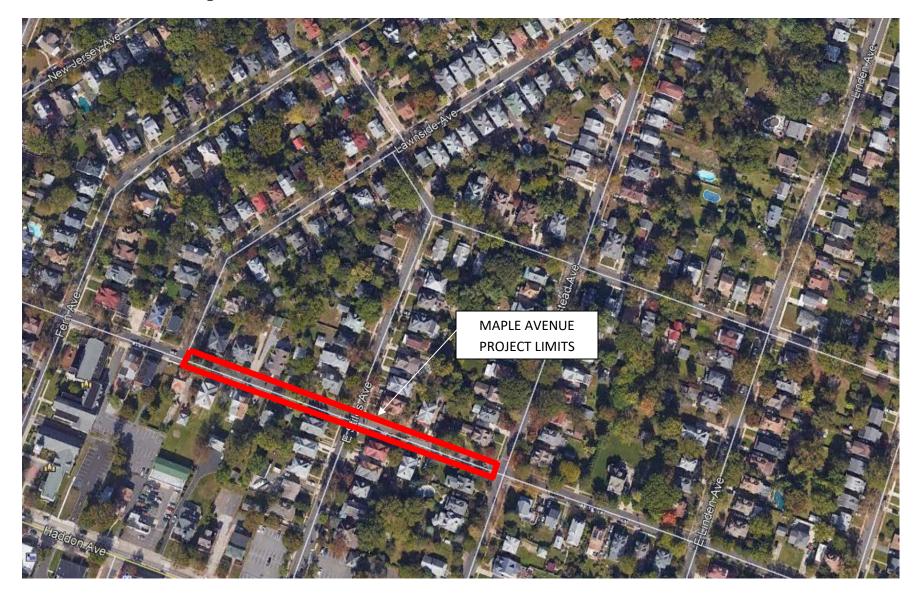

Belmont Avenue (Dayton Avenue to Lees Avenue)

Mansion Avenue (Lees Avenue to Lees Lane)

Irvin Avenue (Haddon Avenue to Atlantic Avenue)

Maple Avenue (Lawnside Avenue to Homestead Avenue)

Ogden Avenue (Haddon Avenue to Atlantic Avenue)