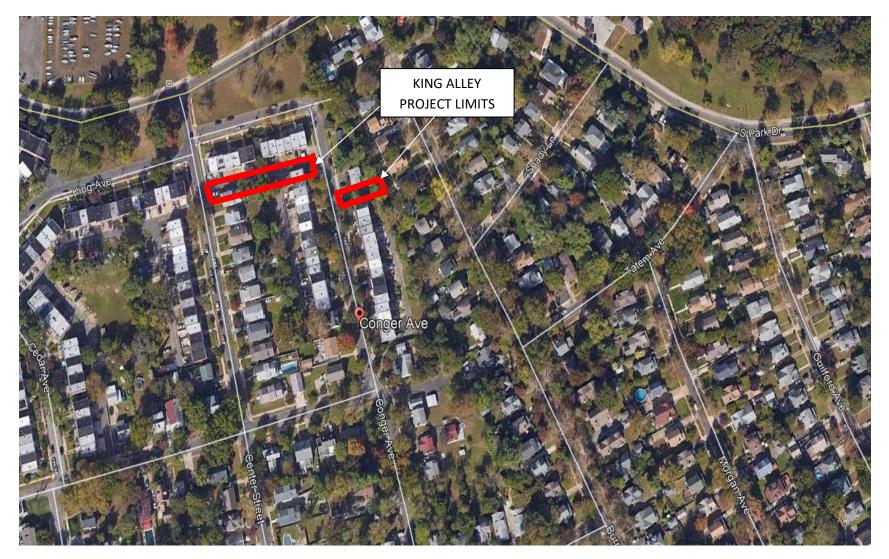

King Alley (Conger Avenue to End)

\*Contractor to maintain existing retaining wall\*

Cedar Avenue (King Avenue to Tatum Avenue)