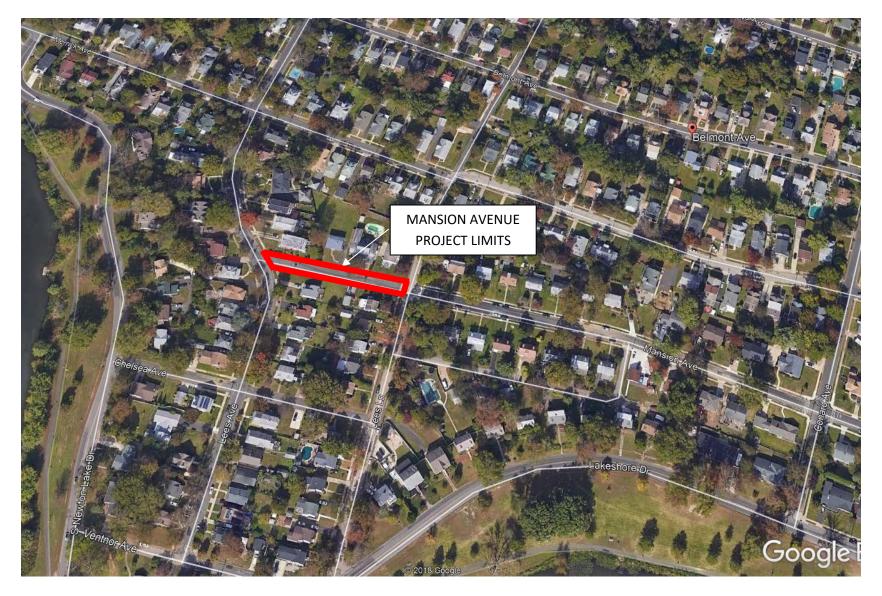

Belmont Avenue (Dayton Avenue to Lees Avenue)

Mansion Avenue (Lees Avenue to Lees Lane)

Irvin Avenue (Haddon Avenue to Atlantic Avenue)

Maple Avenue (Lawnside Avenue to Homestead Avenue)

Ogden Avenue (Haddon Avenue to Atlantic Avenue)