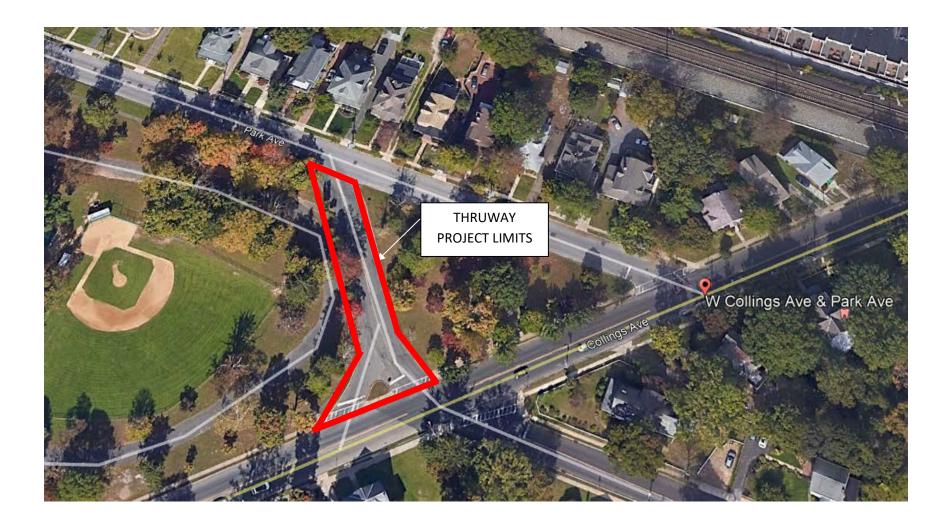

Thruway (Collings Avenue to Park Avenue)

Park Avenue (Collings Avenue to Thruway Avenue)

Wayne Avenue (Atlantic Avenue to Dwight Avenue)

Merrick Avenue (S. Newton Avenue to Bettlewood Avenue)

E. Coulter Avenue (Highland Avenue to S. Park Avenue)