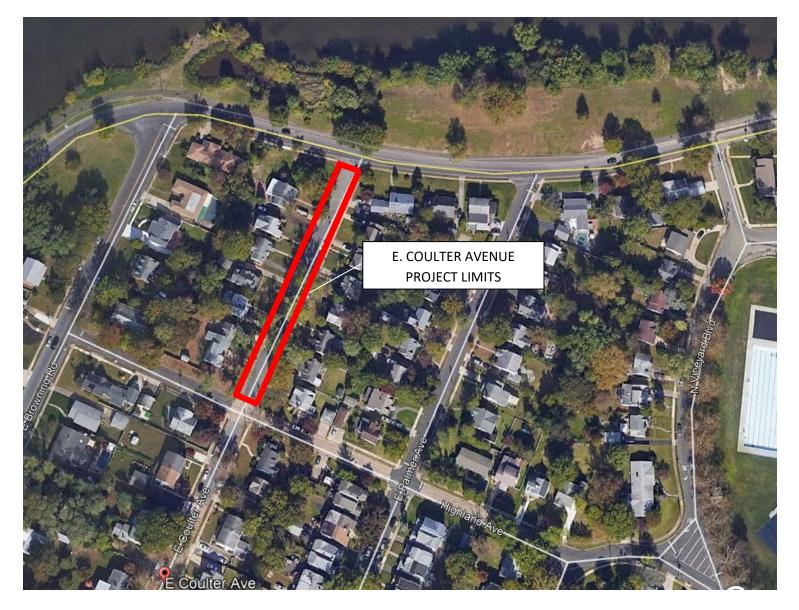

Thruway (Collings Avenue to Park Avenue)

Park Avenue (Collings Avenue to Thruway Avenue)

Wayne Avenue (Atlantic Avenue to Dwight Avenue)

Merrick Avenue (S. Newton Avenue to Bettlewood Avenue)

E. Coulter Avenue (Highland Avenue to S. Park Avenue)